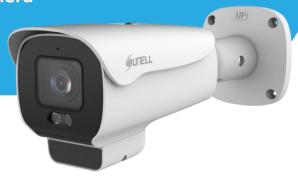

# SN-IPR8040DQAA-Z

**4MP Active Deterrence Bullet Network Camera** 

### **Key Features**

- 1/2.8" progressive scan CMOS
- Max. 4MP(2592 × 1520) @25/30 fps resolution
- True WDR, 3D DNR, ROI, HLC, BLC, Defog
- Support face, human, vehicle detection and capture
- Intelligent analytics: intrusion, single line crossing, double line crossing, loitering, wrong-way, people counting
- Built-in microphone and speaker
- 1/1 audio in/out, 1/1 alarm in/out
- Built-in SD card slot
- Supports strobe-light and audible alarms linkage to warn intruders off
- Smart IR distance up to 50 m
- IP66