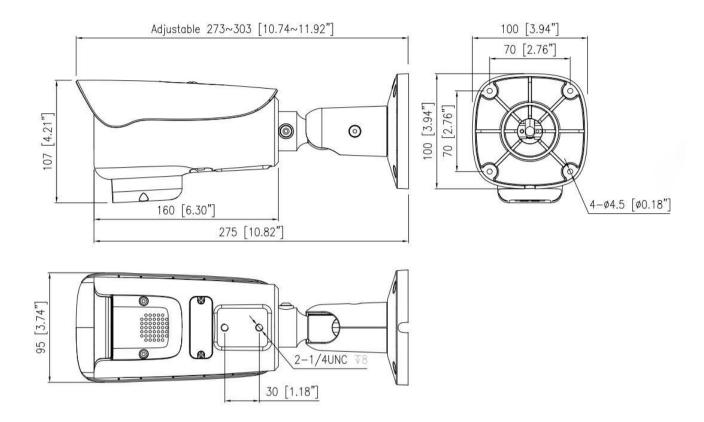

## **Dimensions (mm)**

| Day/Night Setting      | Auto, Day, Night, Time                                                                                                                             |  |  |
|------------------------|----------------------------------------------------------------------------------------------------------------------------------------------------|--|--|
| Smart IR               | Support                                                                                                                                            |  |  |
| Noise Reduction        | 2D/3D DNR                                                                                                                                          |  |  |
| Image Enhancement      | HLC, BLC, Defog                                                                                                                                    |  |  |
| Wide Dynamic Range     | True WDR                                                                                                                                           |  |  |
| S/N Ratio              | 55dB                                                                                                                                               |  |  |
| Motion Detection       | Support                                                                                                                                            |  |  |
| Privacy Masking        | 4 areas                                                                                                                                            |  |  |
| Smart Function         |                                                                                                                                                    |  |  |
| Multi-Object Detection | Supports face, human, vehicle detection and capture                                                                                                |  |  |
| Intelligent Analytics  | Intrusion, Single line crossing, Double line crossing, Loitering, Wrong-way Support alarm triggering by specified target types (human and vehicle) |  |  |
| People Counting        | Support                                                                                                                                            |  |  |
| Smart Alarm            | When an alarm is triggered, active strobe light and audible to warn intruders off.                                                                 |  |  |
| Network                |                                                                                                                                                    |  |  |
| Protocols              | IPv4/IPv6, 802.1x, HTTP, HTTPS, TCP/IP, UDP/IP, RTSP, DHCP, NTP, RTCP/RTP, PPPoE, SMTP, DNS, UPnP, FTP, ARP, SNMP, TLS/SSL                         |  |  |
| Interoperability       | ONVIF, SDK, CGI                                                                                                                                    |  |  |
| Streaming Method       | Multicast                                                                                                                                          |  |  |
| Max. User Access       | 10 Users                                                                                                                                           |  |  |
| Web Viewer             | <ie11, chrome,="" edge<="" firefox,="" microsoft="" td=""></ie11,>                                                                                 |  |  |
| Language               | English, Chinese, Polish, Italian, Portuguese, Spanish, Russian, French, Czech, Hungarian. Default: English                                        |  |  |
| Interface              |                                                                                                                                                    |  |  |
| Network Interface      | 1 Ethernet (10/100 Base-T) RJ-45 Connector                                                                                                         |  |  |
| Built-in Microphone    | Support                                                                                                                                            |  |  |
| Built-in Speaker       | Support                                                                                                                                            |  |  |
| Audio Interface        | 1ch Input, 1ch Output                                                                                                                              |  |  |
| Alarm Interface        | 1ch Input, 1ch Output                                                                                                                              |  |  |
| Reset Button           | Support                                                                                                                                            |  |  |
| SD Card Slot           | Built-in, up to 256GB                                                                                                                              |  |  |
| Electrical             |                                                                                                                                                    |  |  |
| Power Supply           | DC12V (-15% to +25%)/PoE (IEEE 802.3af)                                                                                                            |  |  |
| Power Consumption      | Max 13.5 W                                                                                                                                         |  |  |
| Operating Temperature  | -40°C to 55°C (-40°F to 131°F)                                                                                                                     |  |  |
| Operating Humidity     | Less than 90% RH                                                                                                                                   |  |  |
| Ingress Protection     | IP66                                                                                                                                               |  |  |
| Certifications         | CE/FCC                                                                                                                                             |  |  |
| Casing                 | Metal                                                                                                                                              |  |  |
| Dimensions             | 303 × 100 × 107 mm (11.92 × 3.94 × 4.21 inch)                                                                                                      |  |  |
| Net Weight             | 1.25 kg (2.76 lb)                                                                                                                                  |  |  |